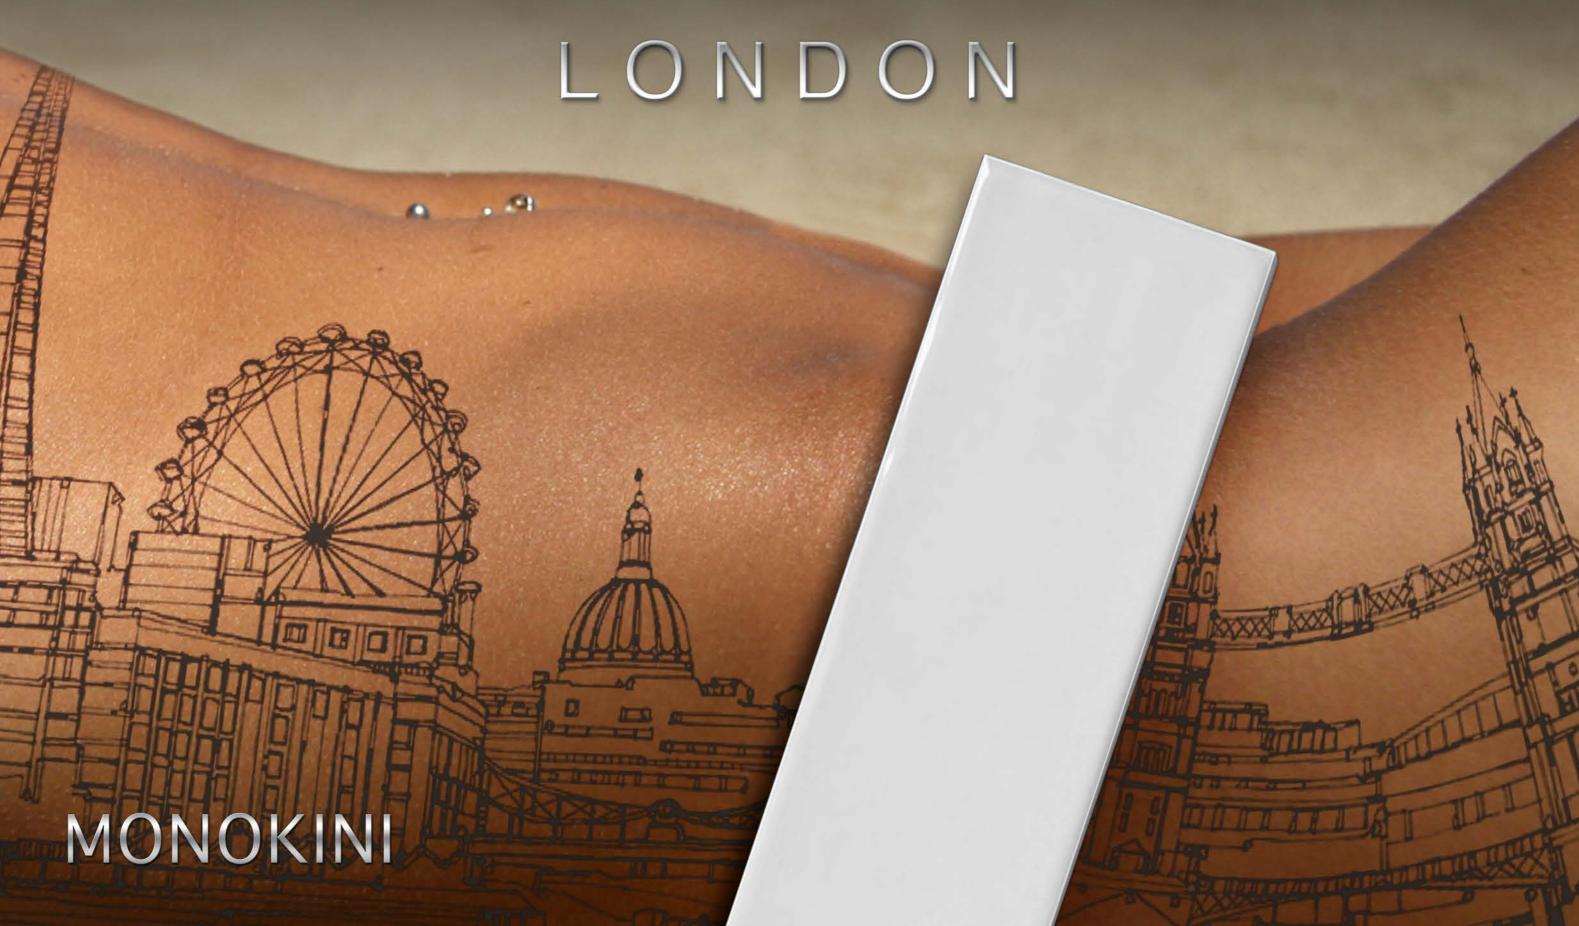

# TRENDY TILES LONDON

# MONOKINI PICCADILLY CIRCUS

Nominal values size 10x30 cm